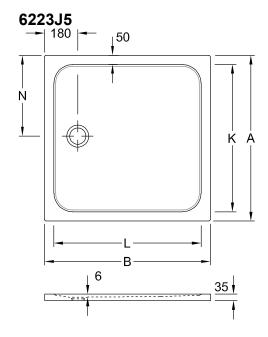

# TECHNICAL DRAWINGS

|         | Α    | B    | K   | L   | N   |
|---------|------|------|-----|-----|-----|
| 6223 J5 | 1000 | 1000 | 900 | 900 | 500 |
| 6223 D4 | 900  | 900  | 800 | 800 | 450 |
| 6223 B3 | 800  | 800  | 700 | 700 | 400 |